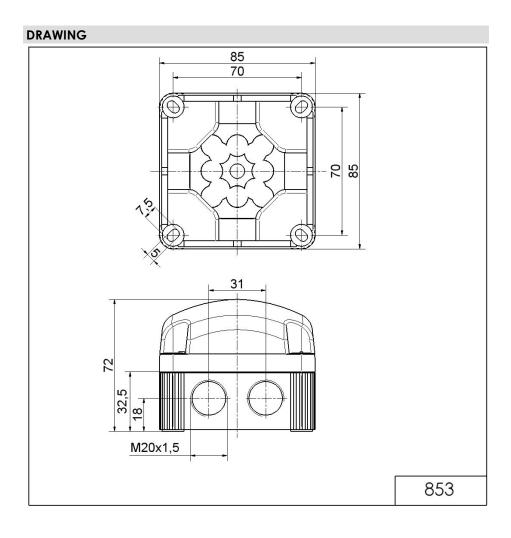

# LED EVS Beacon BWM 115-230VAC BU

Part No.: 853.520.60

| MECHANICAL DATA              |                                |
|------------------------------|--------------------------------|
| Length                       | 85 mm                          |
| Width                        | 85 mm                          |
| Height                       | 72 mm                          |
| Materials                    | PC<br>PP-GF                    |
| Dome colour                  | Blue                           |
| Housing colour               | Black                          |
| Protection category          | IP66<br>IP67                   |
| Connection                   | Screw terminals                |
| cross-sectional area maximum | 1,50mm² / 16AWG                |
| Cable entry                  | Membrane grommet               |
| Cable entry minimum          | d = 1 mm<br>d = 6 mm           |
| Cable entry maximum          | d = 12 mm<br>d = 9 mm          |
| Type of fixing               | Base mounting<br>Wall mounting |
| Working temperature minimum  | -25°C                          |
| Working temperature maximum  | +50°C                          |
| Weight with packaging        | 188 g                          |
| Product weight               | 157 g                          |